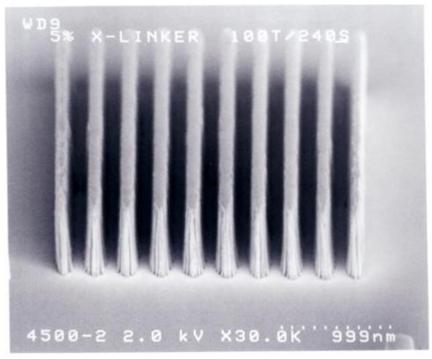

## Top-surface imaging results from laser-plasma illuminated AT&T/Sandia Schwartzschild 10x camera (April, 1996)

Exposed and silylated at Sandia/CA, etched at Intel/Santa Clara

A.K. Ray-Chaudhuri, C.C. Henderson, D.R. Wheeler, T.P. Pollagi, D.A. Tichenor, M.E. Malinowski, G.D. Kubiak, R.H. Stulen, J.E. Bjorkholm, R.R. Freeman, W.M. Mansfield, D.M. Tennant, O.R. Wood, II, J. Bokor, T.E. Jewell, D.L. White, D.L. Windt, W.K. Waskiewicz, S. Das, and J. Hutchinson