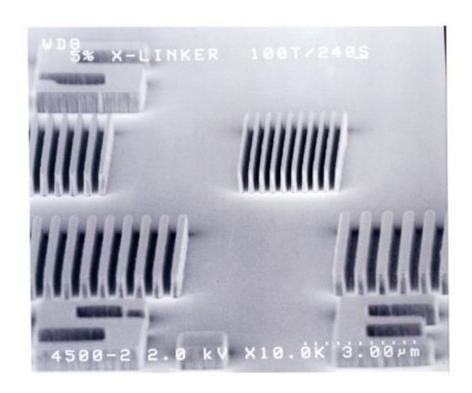

## Top-surface imaging results from laser-plasma illuminated AT&T/Sandia Schwartzschild 10x camera (April, 1996)

Exposed and silylated at Sandia/CA, etched at Intel/Santa Clara

A.K. Ray-Chaudhuri, C.C. Henderson, D.R. Wheeler, T.P. Pollagi, D.A. Tichenor, M.E. Malinowski, G.D. Kubiak, R.H. Stulen, J.E. Bjorkholm, R.R. Freeman, W.M. Mansfield, D.M. Tennant, O.R. Wood, II, J. Bokor, T.E. Jewell, D.L. White, D.L. Windt, W.K. Waskiewicz, S. Das, and J. Hutchinson